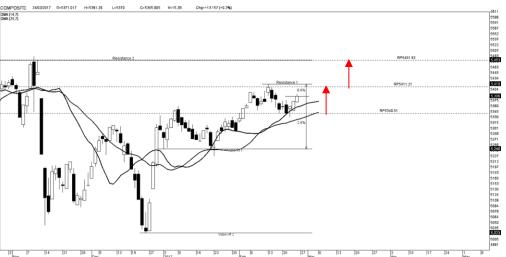

#### Highlight

Kinerja harian IHSG cenderung menguat untuk menguji level 5.395 - 5.410

Potensi tersebut disertai dengan kinerja IHSG yang berada pada kondisi *reversal* dan berada di atas rata rata pergerakan IHSG selama 7 hari , 14 hari dan 25 hari sebelumnya

> Kisaran support IHSG berada pada level 5.350, sementara kisaran resistance berada pada level 5.411

### Lucky Bayu Purnomo

Research Analyst ( 62-21) 2955 577 ext.3512 lucky.purnomo@danareksa.com

Danareksa research report are also available at Reuters Multex and First Call Direct and Bloomberg

| Resistance 3 | 5,424 | Support 1          | 5,374    |
|--------------|-------|--------------------|----------|
| Resistance 2 | 5,403 | Support 2          | 5,362    |
| Resistance 1 | 5,395 | Support 3          | 5,342    |
| Pivot Point  | 5,383 | Support & Pacietas | nca IUSG |

Support & Resistance IHSG

Kinerja IHSG