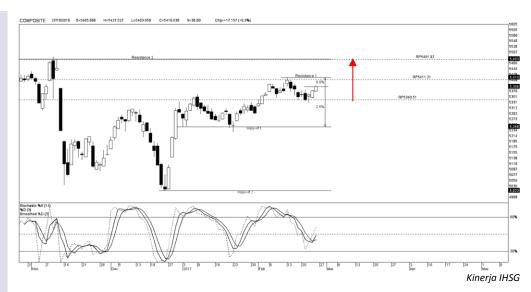

#### Highlight

Kinerja harian IHSG cenderung menguat untuk menguji level 5.395 - 5.410

Potensi tersebut disertai dengan kinerja IHSG yang berada pada kondisi *reversal* dan berada di atas rata rata pergerakan IHSG selama 7 hari , 14 hari dan 25 hari sebelumnya

> Kisaran support IHSG berada pada level 5.350, sementara kisaran resistance berada pada level 5.411

### Lucky Bayu Purnomo

Research Analyst ( 62-21) 2955 577 ext.3512 lucky.purnomo@danareksa.com

Danareksa research report are also available at Reuters Multex and First Call Direct and Bloomberg

| Resistance 3 | 5,424 | Support 1          | 5,374    |
|--------------|-------|--------------------|----------|
| Resistance 2 | 5,403 | Support 2          | 5,362    |
| Resistance 1 | 5,395 | Support 3          | 5,342    |
| Pivot Point  | 5,383 | Support & Pacietas | nca IUSG |

Support & Resistance IHSG

Kinerja IHSG